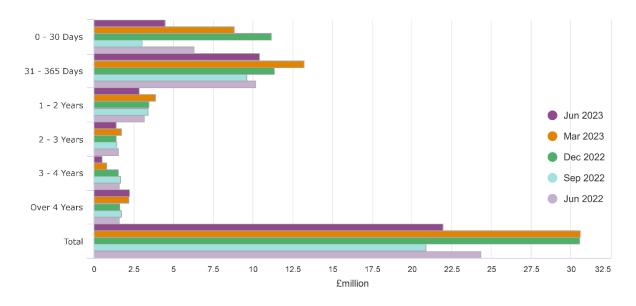

## **Aged Debt**

## Age profile of debt, relating to income receivable, at 30 June 2023

|                                          | 0 - 30 Days | 31 - 365 Days | 1 - 2 Years | 2 - 3 Years | 3 - 4 Years | Over 4 Years | Total  |
|------------------------------------------|-------------|---------------|-------------|-------------|-------------|--------------|--------|
|                                          | £m          | £m            | £m          | £m          | £m          | £m           | £m     |
| Adult Social Care and Health             | 0.598       | 6.563         | 2.302       | 1.244       | 0.433       | 1.257        | 12.397 |
|                                          | 4.8%        | 52.9%         | 18.6%       | 10.0%       | 3.5%        | 10.1%        | 100.0% |
| Children's Services                      | 1.315       | 1.475         | 0.139       | 0.009       | 0.007       | 0.008        | 2.953  |
|                                          | 44.5%       | 49.9%         | 4.7%        | 0.3%        | 0.2%        | 0.3%         | 100.0% |
| Place                                    | 1.074       | 1.496         | 0.210       | 0.102       | 0.058       | 0.904        | 3.844  |
|                                          | 27.9%       | 38.9%         | 5.5%        | 2.7%        | 1.5%        | 23.5%        | 100.0% |
| Corporate Services and<br>Transformation | 1.511       | 0.877         | 0.199       | 0.043       | 0.037       | 0.093        | 2.760  |
|                                          | 54.7%       | 31.8%         | 7.2%        | 1.6%        | 1.3%        | 3.4%         | 100.0% |
| All Departments                          | 4.498       | 10.411        | 2.850       | 1.398       | 0.535       | 2.262        | 21.954 |
|                                          | 20.5%       | 47.4%         | 13.0%       | 6.4%        | 2.4%        | 10.3%        | 100.0% |

## **Aged Debt over Time**